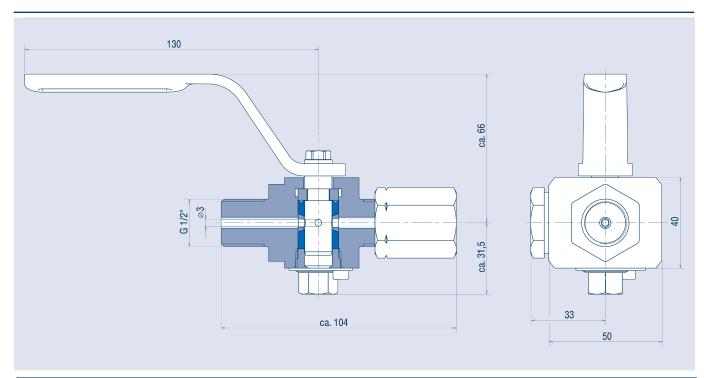

#### \*TGR = top-graph 2000

**Connections** Left side: G1/2"

Right side: clamping sleeve G1/2"

Pressure gauge: G1/2"

Certificates VDI 2440

**Dimensions** Body length 104 mm

**General features** » 90°-rotation ensures immediate opening and closing procedure

## Parts list

| Pos. | number | name                   |
|------|--------|------------------------|
| 1    | 1      | Body                   |
| 2    | 1      | Packing sleeve         |
| 3    | 1      | Cock plug              |
| 4    | 2      | Split ring             |
| 5    | 1      | Tightening nut         |
| 6    | 1      | Locking disc           |
| 7    | 1      | Fillister head screw   |
| 8    | 1      | Disc                   |
| 9    | 1      | Hexagon head screw     |
| 10   | 1      | Hand lever             |
| 11   | 1      | Plug with sealing edge |
| 12   | 1      | Tightening screw       |