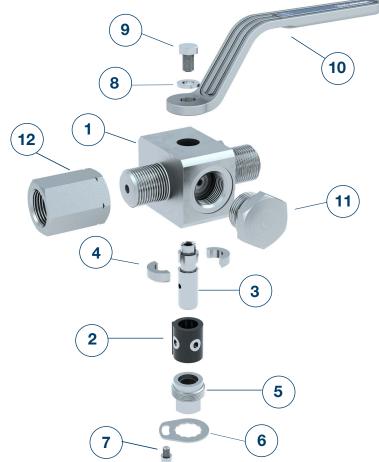

## Parts list

| Pos. | number | name                   |
|------|--------|------------------------|
| 1    | 1      | Body                   |
| 2    | 1      | Packing sleeve         |
| 3    | 1      | Cock plug              |
| 4    | 2      | Split ring             |
| 5    | 1      | Tightening nut         |
| 6    | 1      | Locking disc           |
| 7    | 1      | Fillister head screw   |
| 8    | 1      | Disc                   |
| 9    | 1      | Hexagon head screw     |
| 10   | 1      | Hand lever             |
| 11   | 1      | Plug with sealing edge |
| 12   | 1      | Tightening screw       |