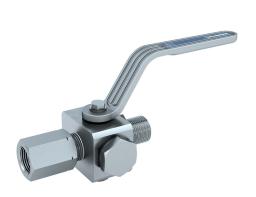

# AB COCKS MABU MABU X TGR, PN160, G1/2"

#### **Product details**

- » Pressure gauge cock
- » PN160
- » Cylindrical plug
- » Stainless steel X
- » Elastic packing sleeve TGR
- » With hand lever