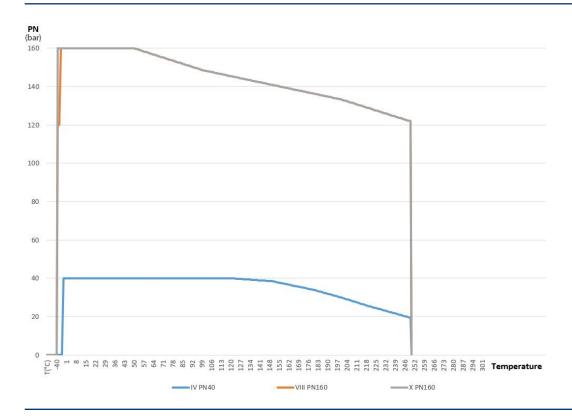

ate opening and closing procedure

» Hand operation enables throttling, therefore usage in blow-down lines possible

» Simple maintenance: The packing sleeve can be replaced within minutes with the cock staying in the line.

» No jamming caused by corrosion

**Temperature** X-TGR -40°C to +250°C, PN160



#### Application range

District Heating | Processing industry | Automation | Geothermal energy | Shipbuilding industry | Diesel engines | Oil & Gas | Compressed-air supply | Instrumentation & Control | Electric supply | Energy generating companies

### The packing sleeve

Under pressure the lamellas of the elastic packing sleeve are pressed against the body wall and thereby an excellent seal is achieved.

The TGR (=top-graph 2000) is suitable for operating temperatures up to 250°C.







## Parts list

| Pos. | number | name                   |
|------|--------|------------------------|
| 1    | 1      | Body                   |
| 2    | 1      | Packing sleeve         |
| 3    | 1      | Cock plug              |
| 4    | 2      | Split ring             |
| 5    | 1      | Tightening nut         |
| 6    | 1      | Locking disc           |
| 7    | 1      | Fillister head screw   |
| 8    | 1      | Disc                   |
| 9    | 1      | Hexagon head screw     |
| 10   | 1      | Hand lever             |
| 11   | 1      | Plug with sealing edge |
| 12   | 1      | Tightening screw       |