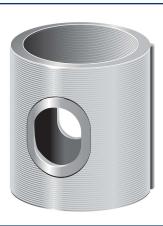

### The packing sleeve

Under pressure the lamellas of the elastic packing sleeve are pressed against the body wall and thereby an excellent seal is achieved.

The TGR (=top-graph 2000) is suitable for operating temperatures up to 250°C.